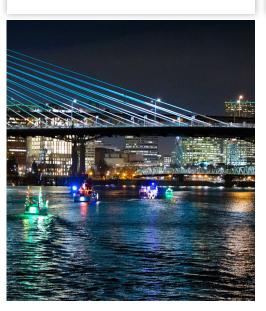

#### SLEIGH RIDES ON THE EXPLORER

December 8-10, 12, 16-197:00 pm - 9:30 pm

December 20th 6:00 pm - 7:30 pm

December 21st 5:00 pm - 6:30 pm

1.5-hour cruise on Explorer Jetboat during the Christmas Ship Parade, hot cocoa, cookies, tour guide and blankets

### CHRISTMAS SHIP DINNER

December 8-10, 12, 16-197:00 pm - 9:30 pm

**December 20 – 21** 6:30 pm - 9:00 pm

2.5-hour cruise, fresh baked bread, house salad, entrée, house dessert, live entertainment

All Ages | \$89