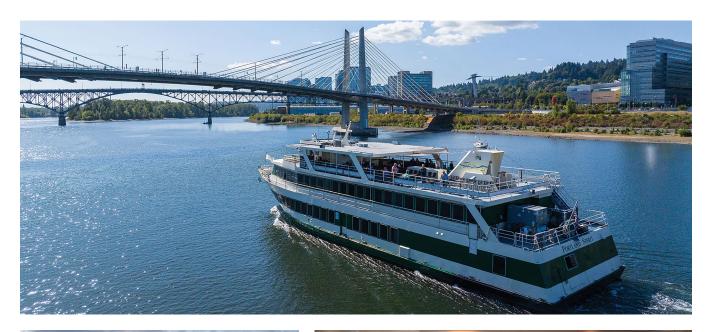

#### **DINNER CRUISE**

Jan – Apr & Oct – Nov Daily 6:00 pm – 8:30 pm

May – Sept & Dec Daily 7:00 pm – 9:30 pm

2.5-hour cruise 3-course plated dinner (bread, house salad, entrée, house dessert)

# **All Ages** | \$81

+22% gratuity & tax (\$99.23) retail value (\$172.73)