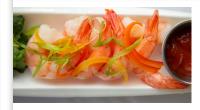

#### **SEAFOOD PLATE**

Smoked lox, steelhead, seared tuna, mussels and prawns. Served with crostini, cream cheese, lemon and cocktail sauce.