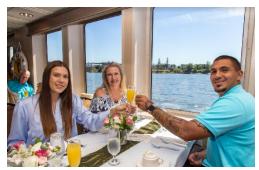

### CHAMPAGNE **BRUNCH CRUISE**

#### December

Saturday & Sunday 2:00 pm - 4:00 pm

2-hour cruise Brunch buffet Champagne, mimosas, sparkling cider, tea and coffee