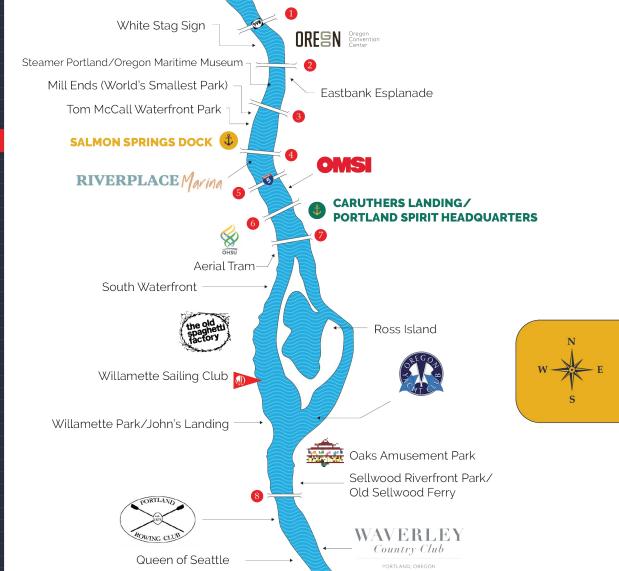

#### BRIDGE LEGEND

Steel Bridge | 1912

Burnside Bridge | 1926

Morrison Bridge | 1958

Hawthorne Bridge | 1910

Marquam Bridge | 1966

Tilikum Crossing Bridge | 2015

Ross Island Bridge | 1926

Railroad Bridge | 1908

**MILWAUKIE** 

**LAKE OSWEGO** 

Elk Rock

Palatine Pump Station

Wiley's Seaplane Base