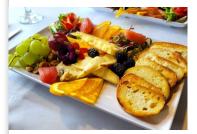

#### **CHEESE SAMPLER PLATE**

A curated selection of local Northwest cheeses, chosen for flavor and presentation. Served with crostini and fruit.