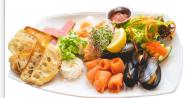

#### **SEAFOOD PLATE**

Smoked lox, steelhead, seared tuna, mussels and prawns. Served with crostini, cream cheese, lemon and cocktail sauce.