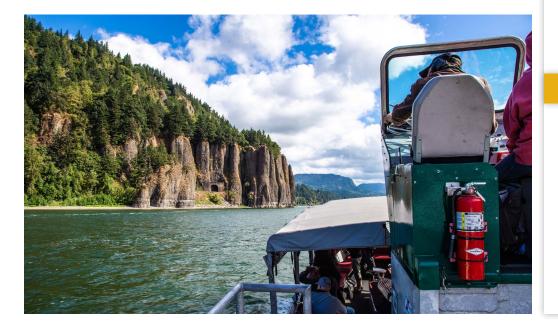

#### SEVEN WONDERS OF THE GORGE

June 21 – September

Wednesday – Monday 2:00 pm - 5:30 pm

3.5-hour cruse on a jetboat, live and recorded narration

**All Ages** | \$62 + *tax* (\$62.31)