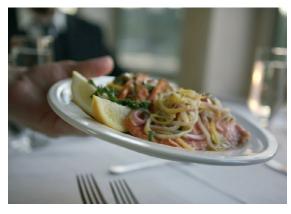

#### **DINNER CRUISE**

Jan – Apr & Oct – Nov Daily 6:00 pm – 8:30 pm

May – Sept & Dec Daily 7:00 pm – 9:30 pm

2.5-hour cruise 3-course plated dinner (bread, house salad, entrée, house dessert)

#### **SEAFOOD PLATE**

Smoked lox, steelhead, seared tuna, mussels and prawns. Served with crostini, cream cheese, lemon and cocktail sauce.