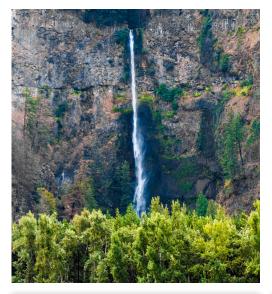

#### SEVEN WONDERS OF THE GORGE

June 21 – September

Wednesday – Monday 2:00 pm - 5:30 pm

3.5-hour cruse on a jetboat, live and recorded narration

**All Ages** | \$62 + *tax* (\$62.31)

#### **BIGFOOT** JETBOAT ADVENTURES

June 21 – September

Monday, Wednesday, Saturday 9:00 pm - 12:30 pm

3.5-hour cruse on a jetboat, live and recorded narration

**All Ages** | \$62 + *tax* (\$62.31)