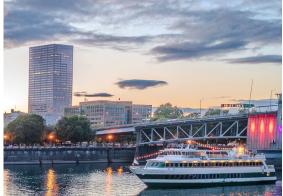

#### **DINNER CRUISE**

Jan – Apr & Oct – Nov Daily 6:00 pm – 8:30 pm

May – Sept & Dec Daily 7:00 pm – 9:30 pm

2.5-hour cruise 3-course plated dinner (bread, house salad, entrée, house dessert)

# **All Ages** | \$81

+22% gratuity & tax (\$99.23) retail value (\$172.73)